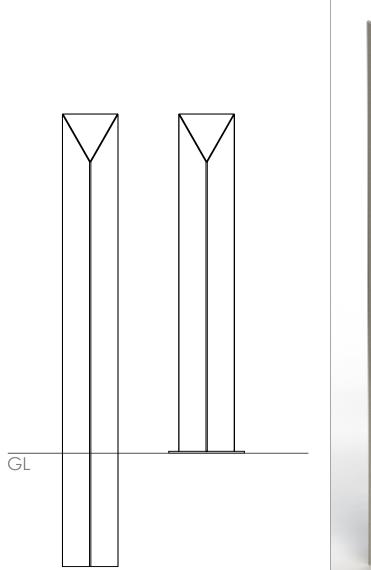

## Bollards | ASF 010 Triangular Steel Bollard

**Material:** 

1:10

Dimensions:

Height:

Standard Finish: Ram Raid Options: Visibility Bands:

**Bespoke Options:** 

Manufactured in 275 carbon steel from recycled sources

150mm wide. Also available 200mm wide

Bollards are manufactured either 1200mm long (900mm above ground) or 1500mm long (1000mm above ground) All other bollard sizes are available if required

Acid etched, zinc rich primed and polyester powder coated

Bollards can be manufactured with inner heavy duty steel inserts or with loose cap for concrete infill

Retro reflective self-adhesive visibility bands can be applied. Wet painted and powder coated bands are also available